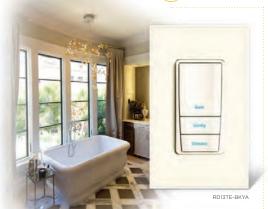

## { intelligent and secure }

Unwind with peace of mind. Exterior lighting provides security with timed outdoor scenes. Sensors detect when no one is present and turn lights off. Shading adjusts based on time of day or privacy needs, all intelligently managed by the InFusion Controller.