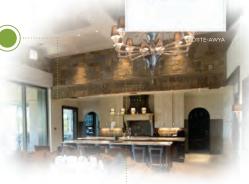

## { limitless opportunities }

Effortlessly set lighting scene levels with a single button press.

> Programmable scene control lets you fine-tune multiple lighting loads in a unified space, allowing you to relax and enjoy an intimate evening at home. At the end of the day, relax knowing the touch of a button can precisely set lighting, shading, and climate for the night.